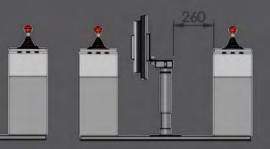

#### SEAT

MECHANICAL SUSPENSION 80 MM VERTICAL SUSPENSION STROKE VINYL-COOTED

#### CONSOLES

RAL 7035 COLOR WIDTH 250 MM **BLIND TOP PLATES** SHEET METAL THICKNESS 1,5 MM CONSOLE WIDTH 200/320 MM PRE-DRILLED TOP PLATES

#### EQUIPMENTS

| REVOLVING TABLE   |         | OPTIONA   |
|-------------------|---------|-----------|
| SWIVELING PANEL R | RH SIDE | OPTIONA   |
| SWIVELING PANEL L | H SIDE  | OPTIONA   |
| MASTER CONTROLL   | ERS     | - OPTIONA |
| CONTROL COMPON    | IENTS   | - OPTIONA |
| HEATER            |         | OPTIONA   |
|                   |         |           |