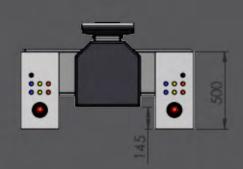

#### CONSOLES

RAL 7035 COLOR WIDTH 250 MM **BLIND TOP PLATES** SHEET METAL THICKNESS 1,5 MM CONSOLE WIDTH 200/320 MM PRE-DRILLED TOP PLATES

#### EQUIPMENTS

| REVOLVING TABLE   |         | OPTIONA   |
|-------------------|---------|-----------|
| SWIVELING PANEL R | RH SIDE | OPTIONA   |
| SWIVELING PANEL L | H SIDE  | OPTIONA   |
| MASTER CONTROLL   | ERS     | - OPTIONA |
| CONTROL COMPON    | IENTS   | - OPTIONA |
| HEATER            |         | OPTIONA   |
|                   |         |           |