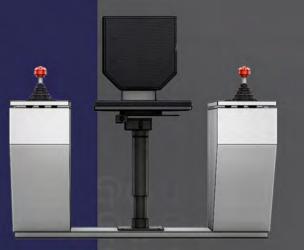

#### ERGONOMICS

Operator control panels are used in various systems such as crane systems manipulators and construction machines.

STANDARD

- STANDARD

- STANDARD

- STANDARD STANDARD

STANDARD

- STANDARD

- OPTIONAL

- OPTIONAL

Main features of a well designed cabin should include, suitable mechanical structure for aggressive working conditions, the panoramic structure to ensure optimum field of view and prioritizing the operator's job is to provide the ergonomic health conditions.

Control panels are produced in various models depending on the applications. The control arms (the "joystick " s) and buttons are placed appropriately according customer demands and the seating position. If you transmit to us electric schemes, we able to prepare control knobs and