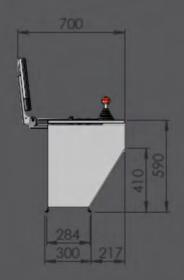

#### SEAT

MECHANICAL SUSPENSION 80 MM VERTICAL SUSPENSION STROKE VINYL-COOTED

#### CONSOLES

RAL 7035 COLOR WIDTH 250 MM **BLIND TOP PLATES** SHEET METAL THICKNESS 1,5 MM CONSOLE WIDTH 200/320 MM PRE-DRILLED TOP PLATES

#### EQUIPMENTS

| REVOLVING TABLE   |         | OPTIONA   |
|-------------------|---------|-----------|
| SWIVELING PANEL R | RH SIDE | OPTIONA   |
| SWIVELING PANEL L | H SIDE  | OPTIONA   |
| MASTER CONTROLL   | ERS     | - OPTIONA |
| CONTROL COMPON    | IENTS   | - OPTIONA |
| HEATER            |         | OPTIONA   |
|                   |         |           |