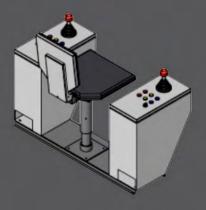

### **EFFECTIVE CONTROL** FOR INDUSTRIAL APPLICATIONS

#### SEAT

MECHANICAL SUSPENSION 80 MM VERTICAL SUSPENSION STROKE VINYL-COOTED

#### CONSOLES

RAL 7035 COLOR WIDTH 250 MM **BLIND TOP PLATES** SHEET METAL THICKNESS 1,5 MM CONSOLE WIDTH 200/320 MM PRE-DRILLED TOP PLATES

#### EQUIPMENTS

| REVOLVING TABLE   |         | OPTIONA   |
|-------------------|---------|-----------|
| SWIVELING PANEL R | RH SIDE | OPTIONA   |
| SWIVELING PANEL L | H SIDE  | OPTIONA   |
| MASTER CONTROLL   | ERS     | - OPTIONA |
| CONTROL COMPON    | IENTS   | - OPTIONA |
| HEATER            |         | OPTIONA   |
|                   |         |           |

#### ERGONOMICS

Operator control panels are used in various systems such as crane systems manipulators and construction machines.

STANDARD

- STANDARD

- STANDARD

- STANDARD STANDARD

STANDARD

- STANDARD

- OPTIONAL

- OPTIONAL

Main features of a well designed cabin should include, suitable mechanical structure for aggressive working conditions, the panoramic structure to ensure optimum field of view and prioritizing the operator's job is to provide the ergonomic health conditions.