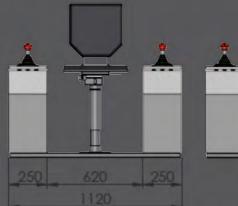

#### CONSOLES

RAL 7035 COLOR WIDTH 250 MM **BLIND TOP PLATES** SHEET METAL THICKNESS 1,5 MM CONSOLE WIDTH 200/320 MM PRE-DRILLED TOP PLATES

#### EQUIPMENTS

| REVOLVING TABLE   |         | OPTIONA   |
|-------------------|---------|-----------|
| SWIVELING PANEL R | RH SIDE | OPTIONA   |
| SWIVELING PANEL L | H SIDE  | OPTIONA   |
| MASTER CONTROLL   | ERS     | - OPTIONA |
| CONTROL COMPON    | IENTS   | - OPTIONA |
| HEATER            |         | OPTIONA   |
|                   |         |           |