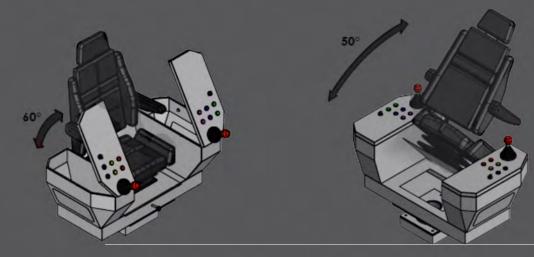

#### EQUIPMENTS

| REVOLVING TABLE |         | OPTIONAL |
|-----------------|---------|----------|
| SWIVELING PANEL | RH SIDE | OPTIONAL |
| SWIVELING PANEL | LH SIDE | OPTIONAL |
| MASTER CONTROL  | LERS    | OPTIONAL |
| CONTROL COMPO   | NENTS   | OPTIONAL |
| HEATER          |         | OPTIONAL |

Control panels are produced in various models depending on the applications. The control arms ( the "joystick " s) and buttons are placed appropriately according customer demands and the seating position.