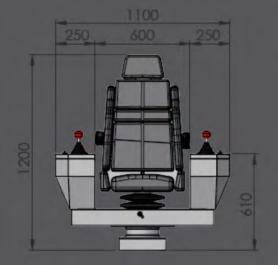

#### SEAT

| MECHANICAL SUSPENSION                | STANDARD |
|--------------------------------------|----------|
| 100 MM VERTICAL SUSPENSION STROKE    | STANDARD |
| MECHANICAL WEIGHT ADJUSTMENT         | STANDARD |
| MECHANICAL HEIGHT ADJUSTMENT - TMEMM | STANDARD |
| FORE AND AFT ADJUSTMENTS - AND MM    | STANDARD |
| ADJUSTABLE BACKREST ANGLE            | STANDARD |

#### CONSOLES

| RAL 7035 COLOR           | <b>STANDARD</b> |
|--------------------------|-----------------|
| WIDTH 250 MM             | STANDARD        |
| FORWARD-BACKWARD/UP-DOWN | STANDARD        |
| BLIND TOP PLATES         | STANDARD        |