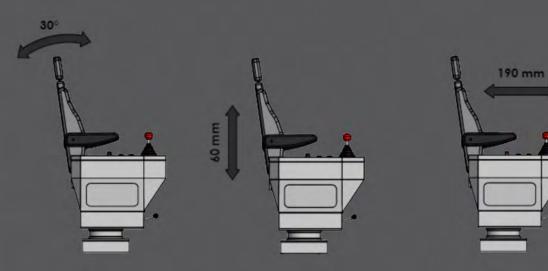

#### SEAT

| MECHANICAL SUSPENSION                | STANDARD |
|--------------------------------------|----------|
| 100 MM VERTICAL SUSPENSION STROKE    | STANDARD |
| MECHANICAL WEIGHT ADJUSTMENT         | STANDARD |
| MECHANICAL HEIGHT ADJUSTMENT - TMEMM | STANDARD |
| FORE AND AFT ADJUSTMENTS - AND MM    | STANDARD |
| ADJUSTABLE BACKREST ANGLE            | STANDARD |

#### CONSOLES

| RAL 7035 COLOR           | <b>STANDARD</b> |
|--------------------------|-----------------|
| WIDTH 250 MM             | STANDARD        |
| FORWARD-BACKWARD/UP-DOWN | STANDARD        |
| BLIND TOP PLATES         | STANDARD        |