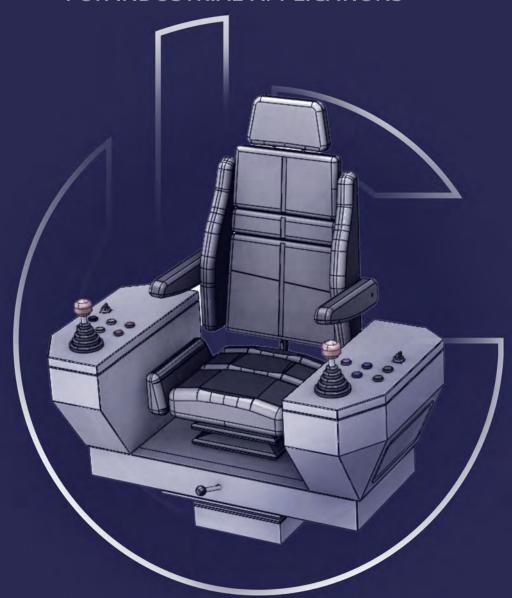

## **EFFECTIVE CONTROL**

FOR INDUSTRIAL APPLICATIONS

**CS03**Operator Control Seat

#### ERGONOMICS

Operator control panels are used in various systems such as crane systems manipulators and construction machines.

Main features of a well designed cabin should include, suitable mechanical structure for aggressive working conditions, the panoramic structure to ensure optimum field of view and prioritizing the operator's job is to provide the ergonomic health conditions.

Control panels are produced in various models depending on the applications. The control arms ( the "joystick " s) and buttons are placed appropriately according customer demands and the seating position.