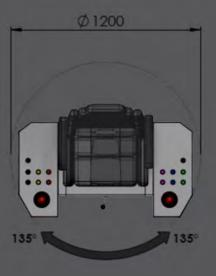

#### CONSOLES

| RAL 7035 COLOR           | <b>STANDARD</b> |
|--------------------------|-----------------|
| WIDTH 250 MM             | STANDARD        |
| FORWARD-BACKWARD/UP-DOWN | STANDARD        |
| BLIND TOP PLATES         | STANDARD        |

Control panels are produced in various models depending on the applications. The control arms ( the "joystick " s) and buttons are placed appropriately according customer demands and the seating position.