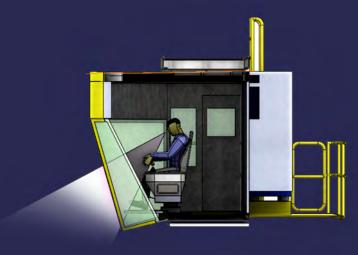

# IMPROVE THE WORKING ENVIRONMENT

By adding some additional equipments, you can improve the working environment of crane operator.

## BEST WAY TO MODERNIZATION

If you transmit to us electric schemes, we able to prepare control knobs and buttons as a turnkey product.

| SPECIFICATION                                                        | STANDARD<br>OPTIONAL |
|----------------------------------------------------------------------|----------------------|
| GENERAL                                                              |                      |
| 40 mm wall and 60 mm ceiling and floor insulation                    |                      |
| Cable entrance at side wall, rear wall, roof or floor at your choise | Optional             |
| Entrance door (rear or side)                                         |                      |
| Rubber pad on the floor (5 mm)                                       | Standard             |
| Platform (mountable or fixed)                                        | Optional             |
| Lower front window (openable or fixed)                               | ·····Optional        |
| Ladder at rear wall (mountable or fixed)                             |                      |
| Cabin suspension                                                     | Optional             |
| ELECTRICAL                                                           |                      |
| Terminal cabinet                                                     | Optional             |
| Cabin light (inside the cabin)                                       | Optional             |
| Light switch and power socket outlet                                 | Optional             |
| Radio with CD – 12 V DC                                              | ·····Optional        |
| Horn with foot switch                                                | ·····Optional        |
| Wiper/washer (24V or 12V)                                            | ·····Optional        |
| 3 line plug                                                          | Optional             |
| PAINTING                                                             |                      |
| Surface treatment by solvent                                         | Standard-            |
| Primer epoxy 120 micron, final 50 micron polyurethane                | Standard-            |
| Shotblasting to SA 2.5                                               | Optional             |
| Specified paint up to 300 micron                                     | Optional             |
| Inside color different from outside color                            | Optional             |
| GLASS                                                                |                      |
| 5 mm tempered safety glass                                           | Standard             |
| 3+3 laminated safety glass                                           | Optional             |
| Double glazing tempered thermoglass (5/9/5)                          | Optional             |
| Walkable safety floor glass (120 kg at 1 point)                      | Optional             |
| ACCESSORIES                                                          |                      |
| Fire extinguisher 2 kg (powder or CO2 at your choice)                | Optional             |
| Waste container                                                      | Optional             |
| Coat hooks and personal compartment                                  | Optional             |
| Instructor's tip-up seat                                             | Optional .           |
| Mirror                                                               | Optional             |
| Sunblinds at 3 upper wiindows                                        |                      |
| Screen holder                                                        | Optional             |
| Sliding foot grids                                                   | Optional             |
| Door lock with panic bar                                             | Optional             |
| AIRCO                                                                |                      |
| Industrial type monoblock air conditioner                            | Optional             |
| Split type air conditioner                                           | ·····Optional        |
| Foot heater (2kw)                                                    | Optional             |
|                                                                      |                      |