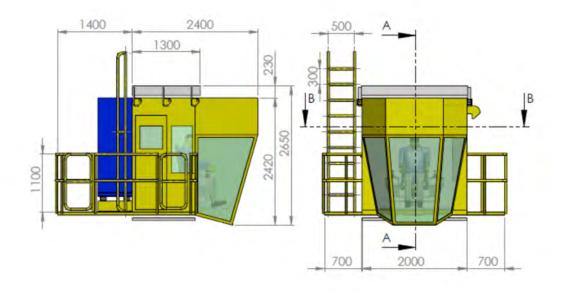

## BEST WAY TO MODERNIZATION

If you transmit to us electric schemes, we able to prepare control knobs and buttons as a turnkey product.

| SPECIFICATION                                                        | STANDARD<br>OPTIONAL |
|----------------------------------------------------------------------|----------------------|
| GENERAL                                                              |                      |
| 40 mm wall and 60 mm ceiling and floor insulation                    |                      |
| Cable entrance at side wall, rear wall, roof or floor at your choise | Optional             |
| Entrance door (rear or side)                                         |                      |
| Rubber pad on the floor (5 mm)                                       | Standard             |
| Platform (mountable or fixed)                                        | Optional             |
| Lower front window (openable or fixed)                               | ·····Optional        |
| Ladder at rear wall (mountable or fixed)                             |                      |
| Cabin suspension                                                     | Optional             |
| ELECTRICAL                                                           |                      |
| Terminal cabinet                                                     | Optional             |
| Cabin light (inside the cabin)                                       | Optional             |
| Light switch and power socket outlet                                 | Optional             |
| Radio with CD – 12 V DC                                              | ·····Optional        |
| Horn with foot switch                                                | ·····Optional        |
| Wiper/washer (24V or 12V)                                            | ·····Optional        |
| 3 line plug                                                          | Optional             |
| PAINTING                                                             |                      |
| Surface treatment by solvent                                         | Standard-            |
| Primer epoxy 120 micron, final 50 micron polyurethane                | Standard-            |
| Shotblasting to SA 2.5                                               | Optional             |
| Specified paint up to 300 micron                                     | Optional             |
| Inside color different from outside color                            | Optional             |
| GLASS                                                                |                      |
| 5 mm tempered safety glass                                           | Standard             |
| 3+3 laminated safety glass                                           | Optional             |
| Double glazing tempered thermoglass (5/9/5)                          | Optional             |
| Walkable safety floor glass (120 kg at 1 point)                      | Optional             |
| ACCESSORIES                                                          |                      |
| Fire extinguisher 2 kg (powder or CO2 at your choice)                | Optional             |
| Waste container                                                      | Optional             |
| Coat hooks and personal compartment                                  | Optional             |
| Instructor's tip-up seat                                             | Optional .           |
| Mirror                                                               | Optional             |
| Sunblinds at 3 upper wiindows                                        |                      |
| Screen holder                                                        | Optional             |
| Sliding foot grids                                                   | Optional             |
| Door lock with panic bar                                             | Optional             |
| AIRCO                                                                |                      |
| Industrial type monoblock air conditioner                            | Optional             |
| Split type air conditioner                                           | ·····Optional        |
| Foot heater (2kw)                                                    | Optional             |
|                                                                      |                      |