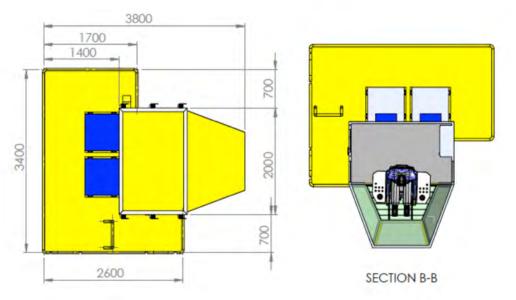

## BEST WAY TO MODERNIZATION

If you transmit to us electric schemes, we able to prepare control knobs and buttons as a turnkey product.

| SPECIFICATION                                                        | STANDARD<br>OPTIONAL |
|----------------------------------------------------------------------|----------------------|
| GENERAL                                                              |                      |
| 40 mm wall and 60 mm ceiling and floor insulation                    |                      |
| Cable entrance at side wall, rear wall, roof or floor at your choise | Optional             |
| Entrance door (rear or side)                                         |                      |
| Rubber pad on the floor (5 mm)                                       | Standard             |
| Platform (mountable or fixed)                                        | Optional             |
| Lower front window (openable or fixed)                               | ·····Optional        |
| Ladder at rear wall (mountable or fixed)                             |                      |
| Cabin suspension                                                     | Optional             |
| ELECTRICAL                                                           |                      |
| Terminal cabinet                                                     | Optional             |
| Cabin light (inside the cabin)                                       | Optional             |
| Light switch and power socket outlet                                 | Optional             |
| Radio with CD – 12 V DC                                              | ·····Optional        |
| Horn with foot switch                                                | ·····Optional        |
| Wiper/washer (24V or 12V)                                            | ·····Optional        |
| 3 line plug                                                          | Optional             |
| PAINTING                                                             |                      |
| Surface treatment by solvent                                         | Standard-            |
| Primer epoxy 120 micron, final 50 micron polyurethane                | Standard-            |
| Shotblasting to SA 2.5                                               | Optional             |
| Specified paint up to 300 micron                                     | Optional             |
| Inside color different from outside color                            | Optional             |
| GLASS                                                                |                      |
| 5 mm tempered safety glass                                           | Standard             |
| 3+3 laminated safety glass                                           | Optional             |
| Double glazing tempered thermoglass (5/9/5)                          | Optional             |
| Walkable safety floor glass (120 kg at 1 point)                      | Optional             |
| ACCESSORIES                                                          |                      |
| Fire extinguisher 2 kg (powder or CO2 at your choice)                | Optional             |
| Waste container                                                      | Optional             |
| Coat hooks and personal compartment                                  | Optional             |
| Instructor's tip-up seat                                             | Optional .           |
| Mirror                                                               | Optional             |
| Sunblinds at 3 upper wiindows                                        |                      |
| Screen holder                                                        | Optional             |
| Sliding foot grids                                                   | Optional             |
| Door lock with panic bar                                             | Optional             |
| AIRCO                                                                |                      |
| Industrial type monoblock air conditioner                            | Optional             |
| Split type air conditioner                                           | ·····Optional        |
| Foot heater (2kw)                                                    | Optional             |
|                                                                      |                      |