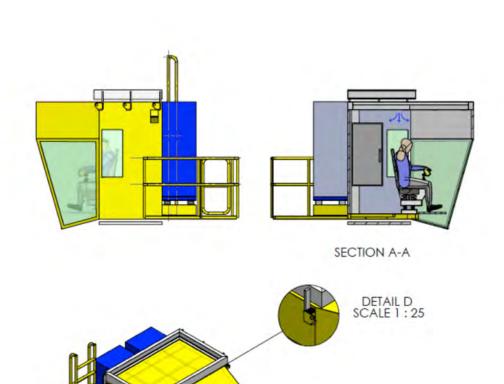

# **EFFECTIVE CONTROL**

FOR INDUSTRIAL APPLICATIONS

STEEL MILL
CABIN

# TECHNICAL PROPERTIES

## ENGINEERING

# IMPROVE THE WORKING ENVIRONMENT

By adding some additional equipments, you can improve the working environment of crane operator.

## BEST WAY TO MODERNIZATION

If you transmit to us electric schemes, we able to prepare control knobs and buttons as a turnkey product.

| SPECIFICATION                                                        | STANDARD<br>OPTIONAL |
|----------------------------------------------------------------------|----------------------|
| GENERAL                                                              |                      |
| 40 mm wall and 60 mm ceiling and floor insulation                    |                      |
| Cable entrance at side wall, rear wall, roof or floor at your choise | Optional             |
| Entrance door (rear or side)                                         |                      |
| Rubber pad on the floor (5 mm)                                       | Standard             |
| Platform (mountable or fixed)                                        | Optional             |
| Lower front window (openable or fixed)                               | ·····Optional        |
| Ladder at rear wall (mountable or fixed)                             |                      |
| Cabin suspension                                                     | Optional             |
| ELECTRICAL                                                           |                      |
| Terminal cabinet                                                     | Optional             |
| Cabin light (inside the cabin)                                       | Optional             |
| Light switch and power socket outlet                                 | Optional             |
| Radio with CD – 12 V DC                                              | ·····Optional        |
| Horn with foot switch                                                | ·····Optional        |
| Wiper/washer (24V or 12V)                                            | ·····Optional        |
| 3 line plug                                                          | Optional             |
| PAINTING                                                             |                      |
| Surface treatment by solvent                                         | Standard-            |
| Primer epoxy 120 micron, final 50 micron polyurethane                | Standard-            |
| Shotblasting to SA 2.5                                               | Optional             |
| Specified paint up to 300 micron                                     | Optional             |
| Inside color different from outside color                            | Optional             |
| GLASS                                                                |                      |
| 5 mm tempered safety glass                                           | Standard             |
| 3+3 laminated safety glass                                           | Optional             |
| Double glazing tempered thermoglass (5/9/5)                          | Optional             |
| Walkable safety floor glass (120 kg at 1 point)                      | Optional             |
| ACCESSORIES                                                          |                      |
| Fire extinguisher 2 kg (powder or CO2 at your choice)                | Optional             |
| Waste container                                                      | Optional             |
| Coat hooks and personal compartment                                  | Optional             |
| Instructor's tip-up seat                                             | Optional .           |
| Mirror                                                               | Optional             |
| Sunblinds at 3 upper wiindows                                        |                      |
| Screen holder                                                        | Optional             |
| Sliding foot grids                                                   | Optional             |
| Door lock with panic bar                                             | Optional             |
| AIRCO                                                                |                      |
| Industrial type monoblock air conditioner                            | Optional             |
| Split type air conditioner                                           | ·····Optional        |
| Foot heater (2kw)                                                    | Optional             |
|                                                                      |                      |