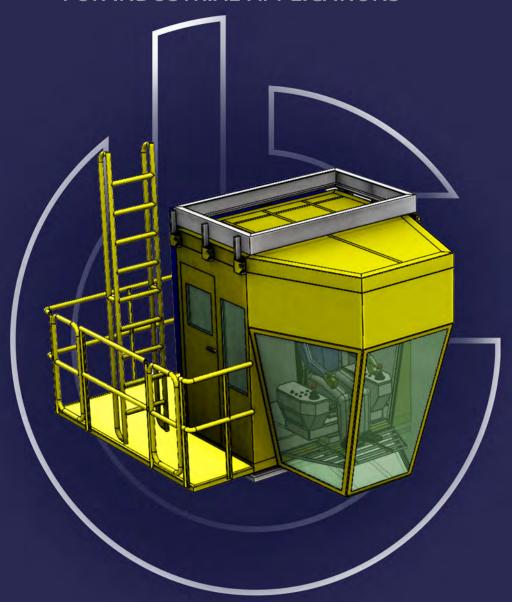

# IMPROVE THE WORKING ENVIRONMENT

By adding some additional equipments, you can improve the working environment of crane operator.

## BEST WAY TO MODERNIZATION

If you transmit to us electric schemes, we able to prepare control knobs and buttons as a turnkey product.

| SPECIFICATION                                                        | STANDARD<br>OPTIONAL |
|----------------------------------------------------------------------|----------------------|
| GENERAL                                                              |                      |
| 40 mm wall and 60 mm ceiling and floor insulation                    |                      |
| Cable entrance at side wall, rear wall, roof or floor at your choise | Optional             |
| Entrance door (rear or side)                                         |                      |
| Rubber pad on the floor (5 mm)                                       | Standard             |
| Platform (mountable or fixed)                                        | Optional             |
| Lower front window (openable or fixed)                               | ·····Optional        |
| Ladder at rear wall (mountable or fixed)                             |                      |
| Cabin suspension                                                     | Optional             |
| ELECTRICAL                                                           |                      |
| Terminal cabinet                                                     | Optional             |
| Cabin light (inside the cabin)                                       | Optional             |
| Light switch and power socket outlet                                 | Optional             |
| Radio with CD – 12 V DC                                              | ·····Optional        |
| Horn with foot switch                                                | ·····Optional        |
| Wiper/washer (24V or 12V)                                            | ·····Optional        |
| 3 line plug                                                          | Optional             |
| PAINTING                                                             |                      |
| Surface treatment by solvent                                         | Standard-            |
| Primer epoxy 120 micron, final 50 micron polyurethane                | Standard-            |
| Shotblasting to SA 2.5                                               | Optional             |
| Specified paint up to 300 micron                                     | Optional             |
| Inside color different from outside color                            | Optional             |
| GLASS                                                                |                      |
| 5 mm tempered safety glass                                           | Standard             |
| 3+3 laminated safety glass                                           | Optional             |
| Double glazing tempered thermoglass (5/9/5)                          | Optional             |
| Walkable safety floor glass (120 kg at 1 point)                      | Optional             |
| ACCESSORIES                                                          |                      |
| Fire extinguisher 2 kg (powder or CO2 at your choice)                | Optional             |
| Waste container                                                      | Optional             |
| Coat hooks and personal compartment                                  | Optional             |
| Instructor's tip-up seat                                             | Optional .           |
| Mirror                                                               | Optional             |
| Sunblinds at 3 upper wiindows                                        |                      |
| Screen holder                                                        | Optional             |
| Sliding foot grids                                                   | Optional             |
| Door lock with panic bar                                             | Optional             |
| AIRCO                                                                |                      |
| Industrial type monoblock air conditioner                            | Optional             |
| Split type air conditioner                                           | ·····Optional        |
| Foot heater (2kw)                                                    | Optional             |
|                                                                      |                      |